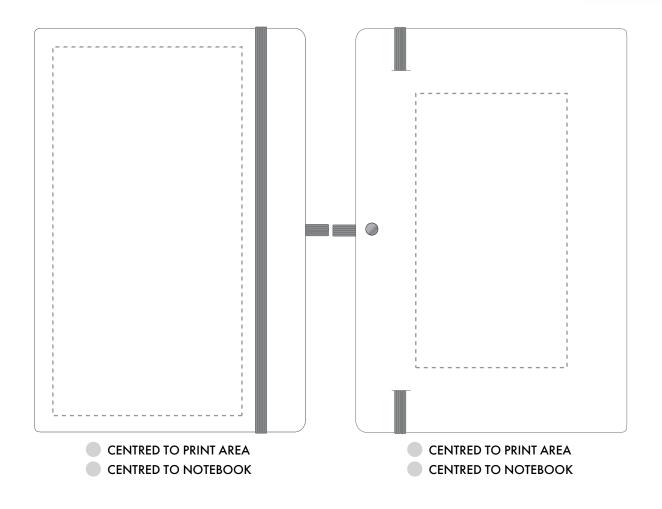

### Due to the nature of the product the print position may vary by 2 - 3 mm **PANTONE REFERENCE(S)**

Product Image for visualisation - colours may vary

ARTWORK SCALE 50%

The dashed line is to demonstrate print area and will not appear on your printed item

| ARTWORK SCALE 100%<br>Max print area: 195mm x 100mm |        | ARTWORK SCALE 100%<br>Max print area: 145mm x 80mm |
|-----------------------------------------------------|--------|----------------------------------------------------|
|                                                     |        | ,                                                  |
|                                                     |        | 1<br>                                              |
|                                                     |        | 1<br>1<br>1                                        |
|                                                     | 1      |                                                    |
|                                                     | I<br>I |                                                    |
|                                                     | 1      |                                                    |
|                                                     |        | <br>                                               |
|                                                     |        | 1<br>                                              |
|                                                     |        | 1<br>1<br>1                                        |
|                                                     |        |                                                    |
|                                                     |        |                                                    |
|                                                     | 1      |                                                    |
|                                                     | 1      | I<br>I                                             |
|                                                     |        | 1<br>1<br>1                                        |
|                                                     |        | <br>                                               |
|                                                     |        |                                                    |
|                                                     |        |                                                    |
|                                                     |        |                                                    |
|                                                     | 1      | I<br>I                                             |
|                                                     | 1      | <br>                                               |
|                                                     |        | 1<br>1<br>1                                        |
|                                                     |        | <br>                                               |
|                                                     |        |                                                    |
|                                                     |        |                                                    |
|                                                     |        |                                                    |
|                                                     | <br>   |                                                    |
|                                                     | 1      |                                                    |
|                                                     |        |                                                    |
|                                                     |        |                                                    |
|                                                     | -      |                                                    |
|                                                     |        |                                                    |